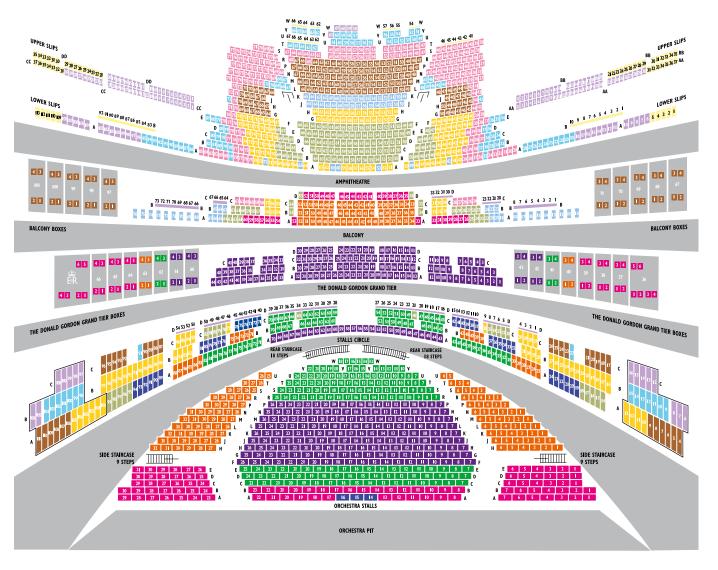

## SEATING PLAN AND TICKET PRICES

To see actual seat views, visit www.roh.org.uk, choose your production and performance date, and then click on the 'photo previews' tabs for your chosen seat area. Our theatre was built in 1858, so please be aware that there are sightline, surtitles and legroom restrictions. See page 59.

|                                                                                                                                                       | NA PARTIES AND A | A COKE | RIGOLE SI | 100 100 100 100 100 100 100 100 100 100 | SCAP,                                     | MANO. | Manon Markey | MAY Mats | ALICE OUY OF IN                           | SAJOTE ON AUTONO SAJOTE |
|-------------------------------------------------------------------------------------------------------------------------------------------------------|--------------------------------------------------------------------------------------------------------------------------------------------------------------------------------------------------------------------------------------------------------------------------------------------------------------------------------------------------------------------------------------------------------------------------------------------------------------------------------------------------------------------------------------------------------------------------------------------------------------------------------------------------------------------------------------------------------------------------------------------------------------------------------------------------------------------------------------------------------------------------------------------------------------------------------------------------------------------------------------------------------------------------------------------------------------------------------------------------------------------------------------------------------------------------------------------------------------------------------------------------------------------------------------------------------------------------------------------------------------------------------------------------------------------------------------------------------------------------------------------------------------------------------------------------------------------------------------------------------------------------------------------------------------------------------------------------------------------------------------------------------------------------------------------------------------------------------------------------------------------------------------------------------------------------------------------------------------------------------------------------------------------------------------------------------------------------------------------------------------------------------|--------|-----------|-----------------------------------------|-------------------------------------------|-------|--------------|----------|-------------------------------------------|-------------------------|
| OPERA BALLET                                                                                                                                          | PANA                                                                                                                                                                                                                                                                                                                                                                                                                                                                                                                                                                                                                                                                                                                                                                                                                                                                                                                                                                                                                                                                                                                                                                                                                                                                                                                                                                                                                                                                                                                                                                                                                                                                                                                                                                                                                                                                                                                                                                                                                                                                                                                           | 1 A S  | , A       | JON SUR                                 | 00 J. | NA NA | NA NA        | SCEN     | A 9 7 4 9 7 4 9 7 4 9 7 4 9 7 9 9 9 9 9 9 | 407                     |
| ORCHESTRA STALLS F-P Centre STALLS CIRCLE A Centre THE DONALD GORDON GRAND TIER A-D Centre BOXES (ONLY SOLD AS 4 SEATS) Grand Tier (price per seat)   | £70                                                                                                                                                                                                                                                                                                                                                                                                                                                                                                                                                                                                                                                                                                                                                                                                                                                                                                                                                                                                                                                                                                                                                                                                                                                                                                                                                                                                                                                                                                                                                                                                                                                                                                                                                                                                                                                                                                                                                                                                                                                                                                                            | £190   | £145      | £235                                    | £163                                      | £97   | £77          | £65      | £115                                      | £92                     |
| ORCHESTRA STALLS C-E Centre, R-W Centre<br>STALLS CIRCLE B-C Centre, A Centre Sides<br>BOXES (ONLY SOLD AS 4 SEATS) Grand Tier (price per seat)       | £65                                                                                                                                                                                                                                                                                                                                                                                                                                                                                                                                                                                                                                                                                                                                                                                                                                                                                                                                                                                                                                                                                                                                                                                                                                                                                                                                                                                                                                                                                                                                                                                                                                                                                                                                                                                                                                                                                                                                                                                                                                                                                                                            | £184   | £140      | £225                                    | £159                                      | £91   | £73          | £65      | £110                                      | £89                     |
| ORCHESTRA STALLS H-U Sides<br>STALLS CIRCLE A Sides, B Centre Sides<br>BOXES (ONLY SOLD AS 4 SEATS) Grand Tier (price per seat)<br>BALCONY A-C Centre | £63                                                                                                                                                                                                                                                                                                                                                                                                                                                                                                                                                                                                                                                                                                                                                                                                                                                                                                                                                                                                                                                                                                                                                                                                                                                                                                                                                                                                                                                                                                                                                                                                                                                                                                                                                                                                                                                                                                                                                                                                                                                                                                                            | £177   | £136      | £220                                    | £153                                      | £88   | £71          | £65      | £100                                      | £82                     |
| ORCHESTRA STALLS A-B Centre, A-E Sides<br>BALCONY D Centre, A Sides<br>BOXES (ONLY SOLD AS 4 SEATS) Grand Tier (price per seat)                       | £56                                                                                                                                                                                                                                                                                                                                                                                                                                                                                                                                                                                                                                                                                                                                                                                                                                                                                                                                                                                                                                                                                                                                                                                                                                                                                                                                                                                                                                                                                                                                                                                                                                                                                                                                                                                                                                                                                                                                                                                                                                                                                                                            | £163   | £125      | £202                                    | £141                                      | £83   | £67          | £57      | £95                                       | £77                     |
| ORCHESTRA STALLS A Centre* STALLS CIRCLE A Sides, B Sides, C Centre Sides                                                                             | £53                                                                                                                                                                                                                                                                                                                                                                                                                                                                                                                                                                                                                                                                                                                                                                                                                                                                                                                                                                                                                                                                                                                                                                                                                                                                                                                                                                                                                                                                                                                                                                                                                                                                                                                                                                                                                                                                                                                                                                                                                                                                                                                            | £154   | £117      | £190                                    | £134                                      | £72   | £59          | £51      | £85                                       | £68                     |
| STALLS CIRCLE A Sides, C Sides<br>BALCONY A Sides*, B Sides††<br>AMPHITHEATRE B-F Centre, B-E Sides                                                   | £30                                                                                                                                                                                                                                                                                                                                                                                                                                                                                                                                                                                                                                                                                                                                                                                                                                                                                                                                                                                                                                                                                                                                                                                                                                                                                                                                                                                                                                                                                                                                                                                                                                                                                                                                                                                                                                                                                                                                                                                                                                                                                                                            | £84    | £65       | £105                                    | £72                                       | £58   | £47          | £40      | £67                                       | £54                     |
| STALLS CIRCLE A Sides, B Sides <sup>*</sup> BALCONY B-C Sides <sup>*</sup> AMPHITHEATRE A Centre, G-H Centre, A-F Sides                               | £30                                                                                                                                                                                                                                                                                                                                                                                                                                                                                                                                                                                                                                                                                                                                                                                                                                                                                                                                                                                                                                                                                                                                                                                                                                                                                                                                                                                                                                                                                                                                                                                                                                                                                                                                                                                                                                                                                                                                                                                                                                                                                                                            | £60    | £47       | £75                                     | £53                                       | £51   | £42          | £37      | £55                                       | £45                     |
| BALCONY A-B Sides*<br>AMPHITHEATRE J-K Centre                                                                                                         | £25                                                                                                                                                                                                                                                                                                                                                                                                                                                                                                                                                                                                                                                                                                                                                                                                                                                                                                                                                                                                                                                                                                                                                                                                                                                                                                                                                                                                                                                                                                                                                                                                                                                                                                                                                                                                                                                                                                                                                                                                                                                                                                                            | £56    | £43       | £70                                     | £49                                       | £40   | £30          | £27      | £50                                       | £40                     |
| BOXES (ONLY SOLD AS 4 SEATS) Balcony* (price per seat)<br>STALLS CIRCLE A Stage*, C Sides <sup>§†</sup><br>AMPHITHEATRE L-R Centre, G-K Sides         | £20                                                                                                                                                                                                                                                                                                                                                                                                                                                                                                                                                                                                                                                                                                                                                                                                                                                                                                                                                                                                                                                                                                                                                                                                                                                                                                                                                                                                                                                                                                                                                                                                                                                                                                                                                                                                                                                                                                                                                                                                                                                                                                                            | £47    | £37       | £58                                     | £41                                       | £33   | £26          | £20      | £35                                       | £28                     |
| BALCONY C Sides*††<br>AMPHITHEATRE S-T Centre†, A-B Sides*, C-S Sides                                                                                 | £15                                                                                                                                                                                                                                                                                                                                                                                                                                                                                                                                                                                                                                                                                                                                                                                                                                                                                                                                                                                                                                                                                                                                                                                                                                                                                                                                                                                                                                                                                                                                                                                                                                                                                                                                                                                                                                                                                                                                                                                                                                                                                                                            | £38    | £30       | £47                                     | £33                                       | £23   | £18          | £13      | £25                                       | £21                     |
| STALLS CIRCLE B Stage*§  AMPHITHEATRE T Centre*, U-V Centre*, B-E Sides*, L-M Sides*  LOWER SLIPS Lower Slips*                                        | £10                                                                                                                                                                                                                                                                                                                                                                                                                                                                                                                                                                                                                                                                                                                                                                                                                                                                                                                                                                                                                                                                                                                                                                                                                                                                                                                                                                                                                                                                                                                                                                                                                                                                                                                                                                                                                                                                                                                                                                                                                                                                                                                            | £30    | £23       | £36                                     | £26                                       | £15   | £12          | £6       | £15                                       | £13                     |
| STALLS CIRCLE B-C Stage*§  AMPHITHEATRE V-W Centre*  LOWER AND UPPER SLIPS Lower Slips*, Upper Slips*§  STANDING Stalls Circle†, Balcony*†            | £7                                                                                                                                                                                                                                                                                                                                                                                                                                                                                                                                                                                                                                                                                                                                                                                                                                                                                                                                                                                                                                                                                                                                                                                                                                                                                                                                                                                                                                                                                                                                                                                                                                                                                                                                                                                                                                                                                                                                                                                                                                                                                                                             | £13    | £10       | £15                                     | £11                                       | £9    | £8           | £6       | £10                                       | £8                      |
| LOWER AND UPPER SLIPS Lower Slips*, Side Upper Slips*§ STANDING Lower Slips*, Amphitheatre                                                            | £5                                                                                                                                                                                                                                                                                                                                                                                                                                                                                                                                                                                                                                                                                                                                                                                                                                                                                                                                                                                                                                                                                                                                                                                                                                                                                                                                                                                                                                                                                                                                                                                                                                                                                                                                                                                                                                                                                                                                                                                                                                                                                                                             | £9     | £7        | £10                                     | £7                                        | £5    | £4           | £4       | £6                                        | £5                      |