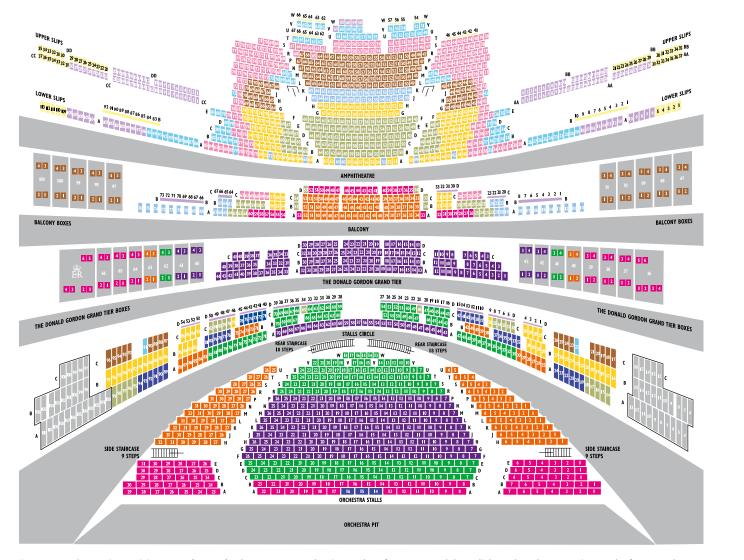

## SEATING PLAN AND TICKET PRICES

To see actual seat views, visit www.roh.org.uk, choose your production and performance and then click on the 'photo previews' tabs for your chosen seat area. Our current theatre was built in 1858, so please be aware that there are sightline, surtitles and legroom restrictions. See opposite.

For acoustic reasons it has become necessary to remove the seats on both sides of the Stalls Circle closest to the stage (shown above in grey). Occasionally, some of these seats may be reinstated and made available for sale at a later stage once rehearsals have started, which will allow us to assess the noise levels. If seats are released, Friends of Covent Garden who have identified an interest in these seats will be notified before they are released for general sale.

There is a separate seating plan for Orphée et Eurydice: to view, please visit www.roh.org.uk/eurydice or call the Box Office for details.

For ticket prices to performances in the Linbury Studio Theatre or other venues please see the respective production pages. \*Boxes are only sold as 4 seats \*\* Restricted View § Bench Seats † Some are Day Tickets †† Wheelchair priority seats