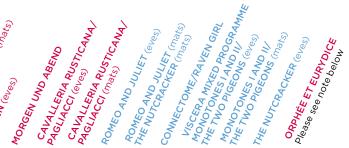

OPERA AND MUSIC BALLET

|                                                                                                                                                                    | <sup>4</sup> RIADVE AUF NAXOS<br>CARMEN <sup>(Mats</sup> ) AXOS<br>LE NOZZE DI FIGARO<br>LE NOZZE DI FIGARO <sup>(eves</sup> )<br>CARMEN <sup>(eves</sup> )<br>MORGEN |         |        |          |        |                   | Caval UND ABEND<br>PAGLIAEENA RUSTICANA<br>CAVALLERA RUSTICANA<br>PAGLIAEENA RUSTICANA<br>PONEO AND JULIET (CANA<br>ROMEO AND JULIET (CANA)<br>THE NUTCO JULI |              |                  |                     |               | CONVECTORE RET<br>NISCENTER (Mats)<br>NISCERTORE (Mats)<br>MORCERTORE MALE<br>MONCORTANTER<br>NET NUONES (MALE<br>MONCORTES PROGRAM<br>MONCORTES PROGRAM<br>MONCORTES (MALE<br>MUTCRACKER (EVES)<br>PLASE SECTENT |                     |               |  |  |
|--------------------------------------------------------------------------------------------------------------------------------------------------------------------|-----------------------------------------------------------------------------------------------------------------------------------------------------------------------|---------|--------|----------|--------|-------------------|---------------------------------------------------------------------------------------------------------------------------------------------------------------|--------------|------------------|---------------------|---------------|-------------------------------------------------------------------------------------------------------------------------------------------------------------------------------------------------------------------|---------------------|---------------|--|--|
|                                                                                                                                                                    |                                                                                                                                                                       | M440    | GARO.  | CARO     |        | 4 <sup>BEND</sup> | RUSTIC                                                                                                                                                        | PUSTIC       | ILIET G          | ULIET<br>ER         | RAVEN         |                                                                                                                                                                                                                   | NS NO               | ER Cele       |  |  |
|                                                                                                                                                                    | E .                                                                                                                                                                   | (mats)  | EDIFI  | EDIFI    | (eres) | CMD 44            | CI ere                                                                                                                                                        | CC (UM       | AND JL           |                     | COME<br>A MIX | D D D E                                                                                                                                                                                                           | DIGE C              | EETE          |  |  |
| OPERA AND MUSIC BALLET                                                                                                                                             | CARADO                                                                                                                                                                | LE NOZZ | LE NO2 | CARINEN. | MORGE  | CAVALLES ABEND    | CALACCION RUS                                                                                                                                                 | ROMEO (mats) | ROMED AND JULIET | CONVECTOR OF CALLET | MONCER        | MONOPIES AND RESTAND                                                                                                                                                                                              | THE NUTCO NE ONE IL | ORDHEE ET EIL |  |  |
| ORCHESTRA STALLS F-P Centre<br>STALLS CIRCLE A Centre<br>THE DONALD GORDON GRAND TIER A-D Centre<br>BOXES* Grand Tier (price per seat)                             | £165                                                                                                                                                                  | £190    | £110   | £215     | £85    | £250              | £185                                                                                                                                                          | £127         | £110             | £45                 | £100          | £80                                                                                                                                                                                                               | £117                | £165          |  |  |
| ORCHESTRA STALLS C-E Centre, R-W Centre<br>STALLS CIRCLE B-C Centre, A Centre Sides<br>BOXES* Grand Tier (price per seat)                                          | £155                                                                                                                                                                  | £178    | £103   | £202     | £76    | £234              | £174                                                                                                                                                          | £115         | £100             | £41                 | £92           | £74                                                                                                                                                                                                               | £112                | £155          |  |  |
| ORCHESTRA STALLS H-U Sides<br>STALLS CIRCLE A Sides, B Centre Sides<br>BOXES* Grand Tier (price per seat)<br>BALCONY A-C Centre                                    | £148                                                                                                                                                                  | £170    | £99    | £193     | £72    | £224              | £166                                                                                                                                                          | £107         | £93              | £38                 | £89           | £72                                                                                                                                                                                                               | £104                | £148          |  |  |
| ORCHESTRA STALLS A-B Centre, A-E Sides<br>BALCONY D Centre, A Sides<br>BOXES* Grand Tier (price per seat)                                                          | £132                                                                                                                                                                  | £152    | £88    | £172     | £65    | £200              | £148                                                                                                                                                          | £99          | £86              | £35                 | £84           | £68                                                                                                                                                                                                               | £99                 | £132          |  |  |
| ORCHESTRA STALLS A Centre**<br>STALLS CIRCLE A Sides, B Sides, C Centre Sides                                                                                      | £126                                                                                                                                                                  | £145    | £84    | £164     | £61    | £190              | £141                                                                                                                                                          | £87          | £75              | £31                 | £74           | £59                                                                                                                                                                                                               | £87                 | £126          |  |  |
| STALLS CIRCLE A Sides, C Sides<br>BALCONY A Sides**, B Sides <sup>††</sup><br>AMPHITHEATRE B-F Centre, B-E Sides                                                   | £75                                                                                                                                                                   | £82     | £47    | £92      | £35    | £107              | £79                                                                                                                                                           | £69          | £60              | £24                 | £59           | £48                                                                                                                                                                                                               | £69                 | £75           |  |  |
| STALLS CIRCLE A Sides, B Sides <sup>8</sup> , C Sides <sup>**</sup><br>BALCONY B-C Sides <sup>**</sup><br>AMPHITHEATRE A Centre, G-H Centre, A-F Sides             | £52                                                                                                                                                                   | £60     | £35    | £68      | £26    | £79               | £58                                                                                                                                                           | £57          | £49              | £20                 | £52           | £42                                                                                                                                                                                                               | £57                 | £52           |  |  |
| BALCONY A-B Sides**<br>AMPHITHEATRE J-K Centre                                                                                                                     | £49                                                                                                                                                                   | £56     | £33    | £64      | £24    | £74               | £55                                                                                                                                                           | £50          | £43              | £18                 | £35           | £29                                                                                                                                                                                                               | £50                 | £49           |  |  |
| BOXES* Balcony** (price per seat)<br>STALLS CIRCLE A Stage**, C Sides <sup>§†</sup><br>AMPHITHEATRE L-R Centre, G-K Sides                                          | £42                                                                                                                                                                   | £48     | £28    | £54      | £21    | £63               | £47                                                                                                                                                           | £35          | £30              | £12                 | £33           | £27                                                                                                                                                                                                               | £35                 | £42           |  |  |
| BALCONY C Sides**††<br>AMPHITHEATRE S-T Centre†,<br>A-B Sides**, C-S Sides                                                                                         | £33                                                                                                                                                                   | £38     | £22    | £43      | £17    | £50               | £37                                                                                                                                                           | £25          | £22              | £9                  | £23           | £19                                                                                                                                                                                                               | £25                 | £33           |  |  |
| STALLS CIRCLE B Stage**§<br>AMPHITHEATRE T Centre**, U-V Centre*,<br>B-E Sides**, L-M Sides**<br>LOWER SLIPS Lower Slips**                                         | £26                                                                                                                                                                   | £30     | £18    | £34      | £13    | £39               | £29                                                                                                                                                           | £16          | £14              | £6                  | £16           | £13                                                                                                                                                                                                               | £16                 | £26           |  |  |
| STALLS CIRCLE B-C Stage**§<br>AMPHITHEATRE V-W Centre**<br>LOWER AND UPPER SLIPS Lower Slips**, Upper Slips**§<br>STANDING Stalls Circle <sup>†</sup> , Balcony**† | £12                                                                                                                                                                   | £14     | £9     | £16      | £6     | £18               | £14                                                                                                                                                           | £11          | £10              | £4                  | £10           | £8                                                                                                                                                                                                                | £11                 | £12           |  |  |
| LOWER AND UPPER SLIPS Lower Slips**,<br>SIDE UPPER SLIPS**§<br>STANDING Lower Slips**, Amphitheatre                                                                | £9                                                                                                                                                                    | £10     | £6     | £11      | £5     | £13               | £10                                                                                                                                                           | £6           | £5               | £2                  | £5            | £4                                                                                                                                                                                                                | £6                  | £9            |  |  |