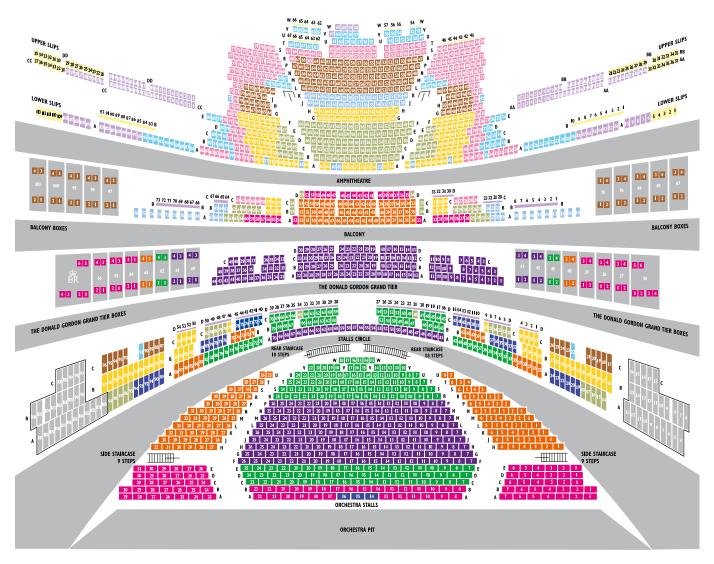

## SEATING PLAN AND TICKET PRICES

To see actual seat views, visit **www.roh.org.uk**, choose your production, performance date and seating area, and then click on the available seats to see their views. Our current theatre was built in 1858, so please be aware that there are sightline, surtitles and legroom restrictions. See opposite.

For acoustic reasons it has become necessary to remove the seats on both sides of the Stalls Circle closest to the stage (shown above in grey). Occasionally, some of these seats may be reinstated and made available for sale at a later stage once rehearsals have started, which will allow us to assess the noise levels. If seats are released, Friends of Covent Garden who have identified an interest in these seats will be notified before they are released for general sale.

| OPERA AND MUSIC BALLET                                                                                                                            | WEALCO | IN PARENT | IL TROVATO | JETTE PARKET | THE WINTER | THE WINTER | OBSIDIAN TEAL (Mats) | THE ROYAL BALLET |
|---------------------------------------------------------------------------------------------------------------------------------------------------|--------|-----------|------------|--------------|------------|------------|----------------------|------------------|
| ORCHESTRA STALLS F-P Centre<br>STALLS CIRCLE A Centre<br>THE DONALD GORDON GRAND TIER A-D Centre<br>BOXES* Grand Tier (price per seat)            | £185   | £110      | £190       | £47          | £117       | £93        | £67                  | £57              |
| ORCHESTRA STALLS C-E Centre, R-W Centre<br>STALLS CIRCLE B-C Centre, A Centre Sides<br>BOXES* Grand Tier (price per seat)                         | £174   | £103      | £178       | £47          | £112       | £90        | £67                  | £57              |
| ORCHESTRA STALLS H-U Sides STALLS CIRCLE A Sides, B Centre Sides BOXES* Grand Tier (price per seat) BALCONY A-C Centre                            | £166   | £99       | £170       | £40          | £104       | £83        | £67                  | £52              |
| ORCHESTRA STALLS A-B Centre, A-E Sides<br>BALCONY D Centre, A Sides<br>BOXES* Grand Tier (price per seat)                                         | £148   | £88       | £152       | £34          | £99        | £79        | £58                  | £50              |
| ORCHESTRA STALLS A Centre**<br>STALLS CIRCLE A Sides, B Sides, C Centre Sides                                                                     | £141   | £84       | £145       | £34          | £87        | £70        | £52                  | £45              |
| STALLS CIRCLE A Sides, C Sides<br>BALCONY A Sides**, B Sides††<br>AMPHITHEATRE B-F Centre, B-E Sides                                              | £79    | £47       | £82        | £26          | £69        | £55        | £40                  | £37              |
| STALLS CIRCLE A Sides, B Sides§, C Sides** BALCONY B-C Sides** AMPHITHEATRE A Centre, G-H Centre, A-F Sides                                       | £58    | £35       | £60        | £19          | £57        | £46        | £37                  | £30              |
| BALCONY A-B Sides**<br>AMPHITHEATRE J-K Centre                                                                                                    | £55    | £33       | £56        | £19          | £50        | £40        | £27                  | £24              |
| BOXES* Balcony** (price per seat)<br>STALLS CIRCLE A Stage**, C Sides§†<br>AMPHITHEATRE L-R Centre, G-K Sides                                     | £47    | £28       | £48        | £13          | £35        | £28        | £21                  | £19              |
| BALCONY C Sides**††<br>AMPHITHEATRE S-T Centre†,<br>A-B Sides**, C-S Sides                                                                        | £37    | £22       | £38        | £13          | £25        | £20        | £14                  | £12              |
| STALLS CIRCLE B Stage**\$  AMPHITHEATRE T Centre**, U-V Centre*, B-E Sides**, L-M Sides**  LOWER SLIPS Lower Slips **                             | £29    | £18       | £30        | £6           | £16        | £14        | £6                   | £6               |
| STALLS CIRCLE B-C Stage**\$  AMPHITHEATRE V-W Centre**  LOWER AND UPPER SLIPS Lower Slips**, Upper Slips**\$  STANDING Stalls Circle†, Balcony**† | £14    | £9        | £14        | £6           | £11        | £8         | £6                   | £6               |
| LOWER AND UPPER SLIPS Lower Slips**,<br>SIDE UPPER SLIPS**\$<br>STANDING Lower Slips**, Amphitheatre                                              | £10    | £6        | £10        | £6           | £6         | £5         | £4                   | £4               |