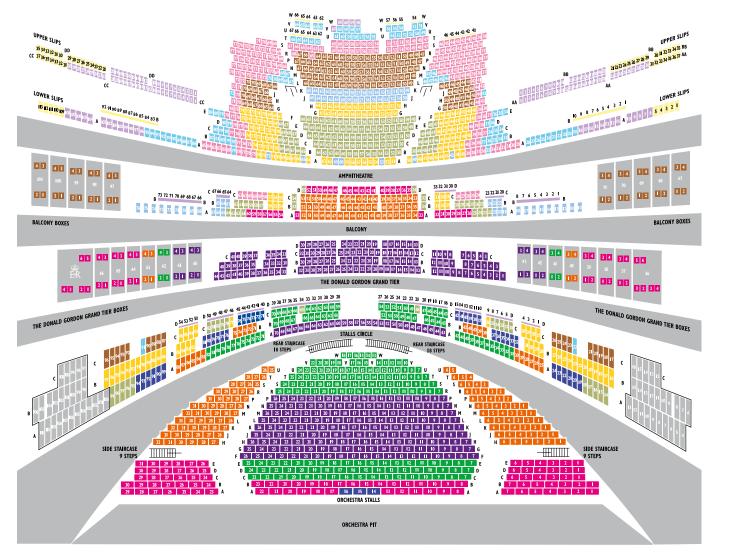

## SEATING PLAN AND TICKET PRICES

To see actual seat views, visit www.roh.org.uk, choose your production and performance and then click on the 'photo previews' tabs for your chosen seat area. Our current theatre was built in 1858, so please be aware that there are sightline, surtitles and legroom restrictions. See opposite.

For acoustic reasons it has become necessary to remove the seats on both sides of the Stalls Circle closest to the stage (shown above in grey). Occasionally, some of these seats may be reinstated and made available for sale at a later stage once rehearsals have started, which will allow us to assess the noise levels. If seats are released, Friends of Covent Garden who have identified an interest in these seats will be notified before they are released for general sale.

OPERA AND MUSIC BALLET

| ORCHESTRA STALLS F-P Centre<br>STALLS CIRCLE A Centre<br>THE DONALD GORDON GRAND TIER A-D Centre<br>BOXES* Grand Tier (price per seat)                             | £250 | £185 | £175 | £215 | £200 | £110 | £85 | £165 | £110 | £100 | £80 | £117 | £67 |
|--------------------------------------------------------------------------------------------------------------------------------------------------------------------|------|------|------|------|------|------|-----|------|------|------|-----|------|-----|
| ORCHESTRA STALLS C-E Centre, R-W Centre<br>STALLS CIRCLE B-C Centre, A Centre Sides<br>BOXES* Grand Tier (price per seat)                                          | £234 | £174 | £164 | £202 | £193 | £103 | £76 | £155 | £100 | £92  | £74 | £112 | £67 |
| ORCHESTRA STALLS H-U Sides<br>STALLS CIRCLE A Sides, B Centre Sides<br>BOXES* Grand Tier (price per seat)<br>BALCONY A-C Centre                                    | £224 | £166 | £157 | £193 | £186 | £99  | £72 | £148 | £93  | £89  | £72 | £104 | £67 |
| ORCHESTRA STALLS A-B Centre, A-E Sides<br>BALCONY D Centre, A Sides<br>BOXES* Grand Tier (price per seat)                                                          | £200 | £148 | £140 | £172 | £172 | £88  | £65 | £132 | £86  | £84  | £68 | £99  | £58 |
| ORCHESTRA STALLS A Centre**<br>STALLS CIRCLE A Sides, B Sides, C Centre Sides                                                                                      | £190 | £141 | £133 | £164 | £163 | £84  | £61 | £126 | £75  | £74  | £59 | £87  | £52 |
| STALLS CIRCLE A Sides, C Sides<br>BALCONY A Sides <sup>**</sup> , B Sides <sup>††</sup><br>AMPHITHEATRE B-F Centre, B-E Sides                                      | £107 | £79  | £75  | £92  | £89  | £47  | £35 | £75  | £60  | £59  | £48 | £69  | £40 |
| STALLS CIRCLE A Sides, B Sides\$, C Sides**<br>BALCONY B-C Sides**<br>AMPHITHEATRE A Centre, G-H Centre, A-F Sides                                                 | £79  | £58  | £56  | £68  | £64  | £35  | £26 | £52  | £49  | £52  | £42 | £57  | £37 |
| BALCONY A-B Sides**<br>AMPHITHEATRE J-K Centre                                                                                                                     | £74  | £55  | £52  | £64  | £60  | £33  | £24 | £49  | £43  | £35  | £29 | £50  | £27 |
| BOXES* Balcony** (price per seat)<br>STALLS CIRCLE A Stage**, C Sides§†<br>AMPHITHEATRE L-R Centre, G-K Sides                                                      | £63  | £47  | £45  | £54  | £50  | £28  | £21 | £42  | £30  | £33  | £27 | £35  | £21 |
| BALCONY C Sides <sup>**††</sup><br>AMPHITHEATRE S-T Centre <sup>†</sup> ,<br>A-B Sides <sup>**</sup> , C-S Sides                                                   | £50  | £37  | £35  | £43  | £40  | £22  | £17 | £33  | £22  | £23  | £19 | £25  | £14 |
| STALLS CIRCLE B Stage**§<br>AMPHITHEATRE T Centre**, U-V Centre*,<br>B-E Sides**, L-M Sides**<br>LOWER SLIPS Lower Slips**                                         | £39  | £29  | £28  | £34  | £30  | £18  | £13 | £26  | £14  | £16  | £13 | £16  | £6  |
| STALLS CIRCLE B-C Stage**§<br>AMPHITHEATRE V-W Centre**<br>LOWER AND UPPER SLIPS Lower Slips**, Upper Slips**§<br>STANDING Stalls Circle <sup>†</sup> , Balcony**† | £18  | £14  | £13  | £16  | £14  | £9   | £6  | £12  | £10  | £10  | £8  | £11  | £6  |
| LOWER AND UPPER SLIPS Lower Slips**,<br>SIDE UPPER SLIPS**§<br>STANDING Lower Slips**, Amphitheatre                                                                | £13  | £10  | £10  | £11  | £9   | £6   | £5  | £9   | £5   | £5   | £4  | £6   | £4  |